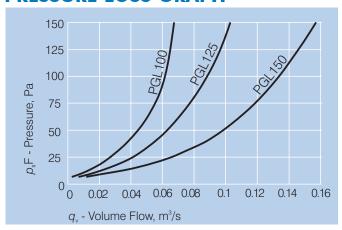

# PRESSURE LOSS GRAPH

## **TESTING**

Air flow tests based on ISO5801:2007.

Silont