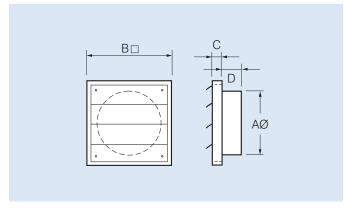

#### **DIMENSIONS**

| Model No | Dimensions, mm<br>Duct |     |    |    |  |  |
|----------|------------------------|-----|----|----|--|--|
| PGL      | Dia. AØ                | B□  | С  | D  |  |  |
| 100      | 100                    | 155 | 15 | 25 |  |  |
| 125      | 125                    | 155 | 17 | 28 |  |  |
| 150      | 150                    | 185 | 15 | 35 |  |  |